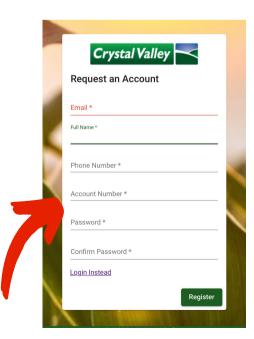

#### **Creating New User Accounts**

- 1. Click on "Request Account"
- 2. Enter your information
- 3. Click Register
- 4. Accept confirmation email
- 5. Confirm account

Once registration is complete, you will receive a confirmation email where you will need to confirm your account. After confirmation, you will be able to login to your account through the app or original login page. Note, patrons have the ability to use a single login for multiple accounts.

If you do not know your Crystal Valley account number, reference your monthly statement or contact your local Crystal Valley office.