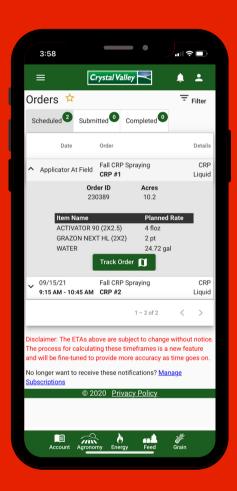

### Features Include

- View approximate field arrival time for applicators
- Watch applicator progress in your field
- View prepay and balances
- Sign up for notifications/subscriptions
- View, accept, and prepay Fertilizer, Seed Proposals, or Chemical Proposals
- Receive order notifications

## **Coming Soon**

• View and submit pre-loaded orders