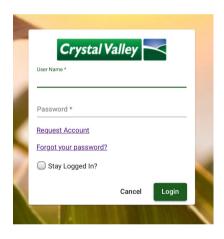

#### **Returning Patron Portal User**

Sign in using your username and password

If you have previously registered for the Patron Portal, you will sign in with your user name (email address) and password.