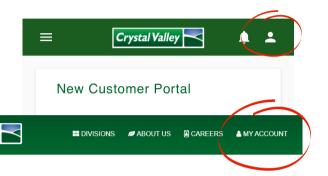

#### Website

- 1. Click on "My Account", upper right corner
- 2. Choose "Patron Portal"

Or, type in https://patron.crystalvalley.coop to browse right to the site.