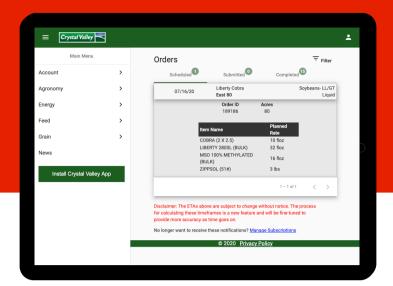

### Features Include

- View approximate field arrival time for applicators
- Watch applicator progress in your field
- View prepay and balances
- Sign up for notifications/subscriptions
- View, accept, and prepay Fertilizer, Seed Proposals, or Chemical Proposals
- Receive order notifications

## **Coming Soon**

• View and submit pre-loaded orders